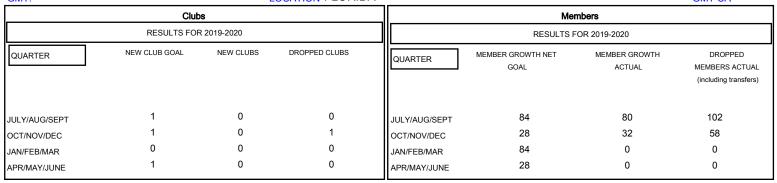

## MONTHLY MEMBERSHIP PROGRESS REPORT

District 35 O

GMT: LOCATION FLORIDA GMT CA

## GOALS AND ACTUAL NEW CLUBS CUMULATIVE