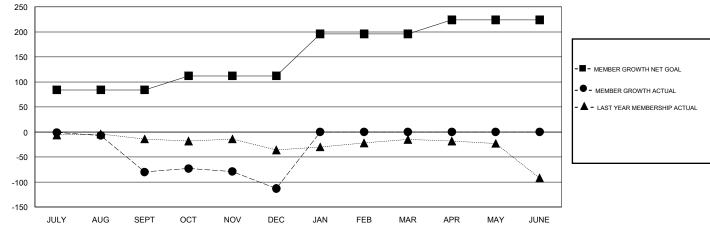

## GOALS AND ACTUAL MEMBERS CUMULATIVE

| DROPPED CLUBS: 1  DROPPED MEMBERS |     | 20 CLUBS OF 52 ADDED 1 OR MORE NEW MEMBERS | GENDER DISTRIBUTION           MALE         622 (50.69%)           FEMALE         605 (49.31%) |  |     |
|-----------------------------------|-----|--------------------------------------------|-----------------------------------------------------------------------------------------------|--|-----|
| DECEASED                          | 3   | CLICK HERE FOR CUMULATIVE  MEMBERSHIP DATA | TOTAL FAMILY UNIT MEMBERS                                                                     |  | 369 |
| CLUB CANCELLED                    | 65  |                                            | FAMILY MEMBERS RAVING HALF BUES                                                               |  | 190 |
| OTHER 92                          |     | 1                                          | FAMILY MEMBERS PAYING HALF DUES                                                               |  | 190 |
| TOTAL                             | 160 |                                            |                                                                                               |  |     |