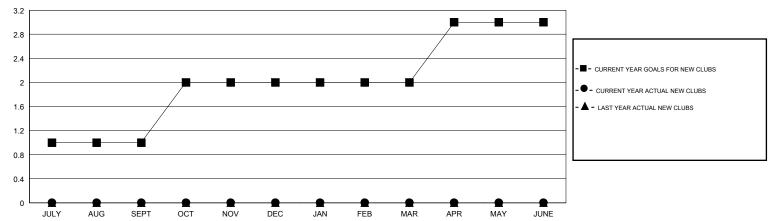

## MONTHLY MEMBERSHIP PROGRESS REPORT

District 35 O

GMT: LOCATION FLORIDA GMT CA



## GOALS AND ACTUAL NEW CLUBS CUMULATIVE



## GOALS AND ACTUAL MEMBERS CUMULATIVE



| DROPPED CLUBS: 1  DROPPED MEMBERS |     | 20 CLUBS OF 52 ADDED 1 OR MORE NEW MEMBERS | GENDER DISTRIBUTION           MALE         622 (50.69%)           FEMALE         605 (49.31%) |  |     |
|-----------------------------------|-----|--------------------------------------------|-----------------------------------------------------------------------------------------------|--|-----|
| DECEASED                          | 3   | CLICK HERE FOR CUMULATIVE  MEMBERSHIP DATA | TOTAL FAMILY UNIT MEMBERS                                                                     |  | 369 |
| CLUB CANCELLED                    | 65  |                                            | FAMILY MEMBERS RAVING HALF BUES